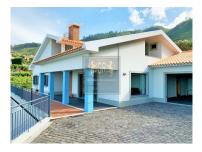

## House T3 Arco da Calheta

This beautiful house located in Arco de Calheta along the west coastline of Madeira. 40 mins from the Airport and 20 mins from the capital of the Island. Close to all amenities in one of the most sought after areas. Close to the sea, so amazing views of the mountains also. There are new tunnels in place on this side of the Island and within months all areas will be easily accessible much faster than before.

The house has a very bright and modern kitchen with good quality storage units, finishes and appliances. There is an office and a lounge with dining room. The property has 3 bedrooms and 4 bathrooms all of a good size. All fixtures and fittings are included. All rooms are of an open plan design with the lounge having french doors that lead out to the patio and garden. At the front there has been a lovely viewpoint constructed which overlooks the sea.