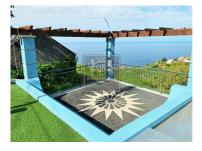

136
Reference
Scan the QR code to view the property

The outer areas of this house are equally as stunning as the interior and has a well manicured garden. The garage has parking spaces for 4 cars and is privately gated with remote control, there is further parking in the winding driveway. The covered barbecue is situated at the side of the house and just below we have a lovely plot with fruit trees. A pool can be made and negociable and in the perfect place for maximum sun exposure throughout the year, the house is completely energy efficient with voltaic panels for the electricity and solar panels to heat the water.