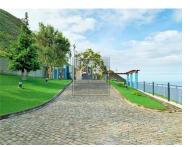

136
Reference
Scan the QR code to view the property

The outer areas of this house are equally as stunning as the interior and has a well manicured garden. The garage has parking spaces for 4 cars and is privately gated with remote control, there is further parking in the winding driveway. The covered barbecue is situated at the side of the house and just below we have a lovely plot with fruit trees. A pool can be made and negociable and in the perfect place for maximum sun exposure throughout the year, the house is completely energy efficient with voltaic panels for the electricity and solar panels to heat the water.