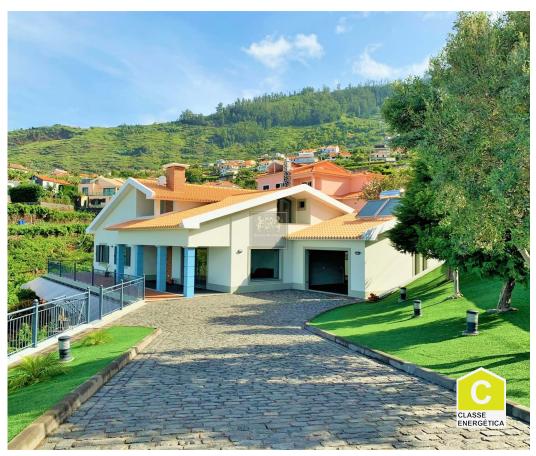

## House T3 Arco da Calheta

This beautiful house located in Arco de Calheta along the west coastline of Madeira. 40 mins from the Airport and 20 mins from the capital of the Island. Close to all amenities in one of the most sought after areas. Close to the sea, so amazing views of the mountains also. There are new tunnels in place on this side of the Island and within months all areas will be easily accessible much faster than before.

The house has a very bright and modern kitchen with good quality storage units, finishes and appliances. There is an office and a lounge with dining room. The property has 3 bedrooms and 4 bathrooms all of a good size. All fixtures and fittings are included. All rooms are of an open plan design with the lounge having french doors that lead out to the patio and garden. At the front there has been a lovely viewpoint constructed which overlooks the sea.

136
Reference
Scan the QR code to view the property

The outer areas of this house are equally as stunning as the interior and has a well manicured garden. The garage has parking spaces for 4 cars and is privately gated with remote control, there is further parking in the winding driveway. The covered barbecue is situated at the side of the house and just below we have a lovely plot with fruit trees. A pool can be made and negociable and in the perfect place for maximum sun exposure throughout the year, the house is completely energy efficient with voltaic panels for the electricity and solar panels to heat the water.