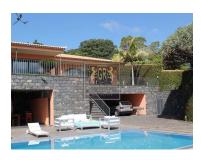

The barbecue area is covered and has a large space also with a small sink. It leads out onto the pool and the garden, the pool is a good size and garden is very well manicured, simple in its design. The

<sup>1</sup> (Call to national fixed network) | <sup>2</sup> (Call to national mobile network)

132

property also has a large garage. Garden is very private and not overlooked.

## **Property Features**

• Pool • Garden

• Energetic certification: A • Garage

Furnished

João Marrafa

+351914770141 <sup>2</sup> · +351291764129 <sup>1</sup>

joaomarrafa@goldenresidence.pt

T +351 291 764 129 <sup>1</sup> · T +351 914 770 141 <sup>2</sup> · E info@goldenresidence.pt Estrada Monumetal, 190F AMI 9413