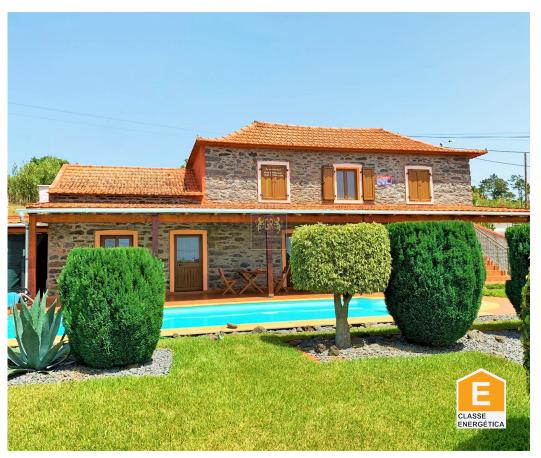

## House T2 Prazeres, Calheta

Beautiful Traditional style Villa, situated on the southwest of Madeira in a very quiet and tranquil Village with stunning sea views. Just 40 mins from the Airport and 20 mins from the Islands capital Funchal, due to the tunnels that have been constructed on this side of the Island of which the roads are now being built, in a few months the journey time from the Capital will be much less.

The Villa is on 2 levels and as you enter you will see the beautiful wooden beams above you, this style is carried on throughout the property making it feel very homely. The kitchen is very open and sleek in its design from the units to the appliances. We have a lovely dining room that leads out from the kitchen with tiled flooring of excellent quality. Then leading off from the dining room we have the cozy lounge area.

The outer areas of the Villa are stunning, there is a large tiled patio which extends along the front. At

João Marrafa

+351914770141 2 · +351291764129 1

joaomarrafa@goldenresidence.pt

T +351 291 764 129 1 · T +351 914 770 141 2 · E info@goldenresidence.pt Estrada Monumetal, 190F **AMI 9413** 

the side there is a parking space which is privately gated. The pool is very large and also has an electrically operated cover. The garden is simple in its design plants and trees that are indigenous to Madeira, also has a well manicured lawn.

## **Property Features**

• Pool • Garden

• Energetic certification: E • Furnished

João Marrafa

+351914770141 <sup>2</sup> · +351291764129 <sup>1</sup>

joaomarrafa@goldenresidence.pt

T +351 291 764 129 <sup>1</sup> · T +351 914 770 141 <sup>2</sup> · E info@goldenresidence.pt Estrada Monumetal, 190F AMI 9413