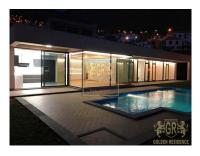

## House T3 Calheta

Excellent modern style Villa, located in Calheta, along the east coastline of Madeira. Just 30 mins from the Airport and 20 mins from the Capital. Situated in the residential area of the town overlooking the sea and the mountains, close to all amenities and not far from one of only two golden sandy beaches that we have here. Making it one of the most sought after areas of the Island.

There is a large pool and fully equipped barbecue area. The vast garden is a blank canvas and can be tranformed into anything that you wish. There is a central vacuuming system in place, also a very large garage. The property has a very clean cut and modern feel and the area surrounding it is very