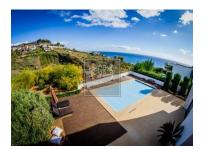

The outside spaces are minimalist and have decking which extends out to the large pool, and near to this a fully equipped barbecue. The lounge has french doors so easily accessible to the outside,

João Marrafa

 $\begin{array}{c} 1208 \\ \text{Reference} \end{array}$  Scan the QR code to view the property

there is a private driveway with parking places also. This property has amazing views of the mountains and the sea.