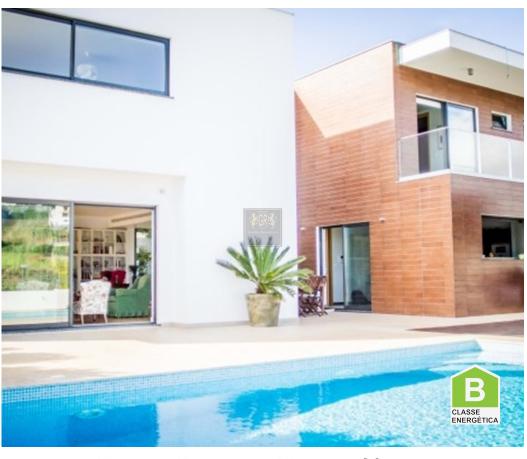

## House T4 São Martinho, Funchal

Modern in its design, this beautiful Villa is located in the area of São Martinho, close to Funchal by foot and by bus or car. It is 20 mins from the Airport. in a residential area which is very quiet and peaceful with all amenties close at hand.

The Villa is on 2 levels, the kitchen is beautifully designed for practicality and has excellent quality units as are all appliances, it is open plan in its design with lots of storage areas. It has a large room that is used as an office space, a large lounge which also has a dining area. There are 4 bedrooms and 6 bathrooms, all rooms are very well proportioned and a great size, and there is air conditioning throughout.

The outside spaces are minimalist and have decking which extends out to the large pool, and near to this a fully equipped barbecue. The lounge has french doors so easily accessible to the outside,

João Marrafa

## **Property Features**

• Pool • Garden

• Energetic certification: B • Furnished

João Marrafa

+351914770141 2 · +351291764129 1

joaomarrafa@goldenresidence.pt

T +351 291 764 129 <sup>1</sup> · T +351 914 770 141 <sup>2</sup> · E info@goldenresidence.pt Estrada Monumetal, 190F AMI 9413