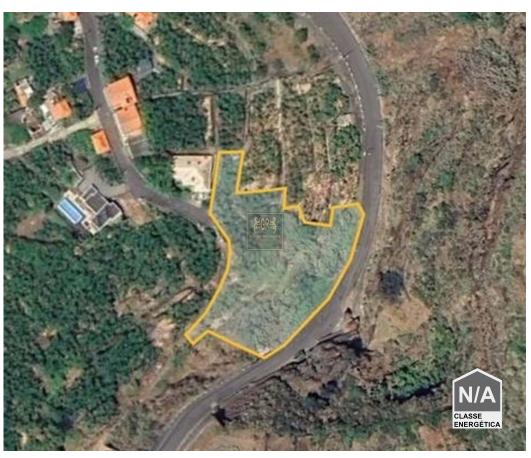

## Arco da Calheta - Land

**3)** 2295

Land Area (m²)

550 000 €

(EUR €)

## Land located in Arco da Calheta

Exellent unique land located in Arco da Calheta, only 500 meters from the Marina of Calheta. It has 100m of altitude and only 200 meters of distance from the sea.