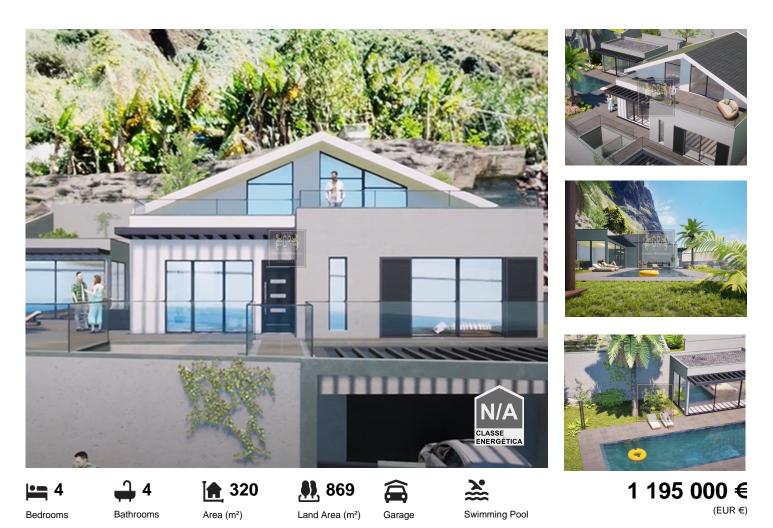

## Villa T4 in Paul do Mar, Calheta

If you're in search of a dream home that combines modern style, stunning views, and all the comforts of home, look no further than this charming modern villa currently under construction. Located in Paul do Mar in a beautiful and calm area with excellent views of the sea, this villa offers sun exposure throughout the day, making it the perfect place to relax and soak up the sun. All amenities are just a short distance away, you'll have everything you need at your fingertips. Whether you're looking for great restaurants, groceries, or entertainment options, this villa is perfectly situated to offer easy access to it all.

This villa also features a salt water pool, a beautiful garden, and a barbecue area, making it the perfect place to entertain guests or spend time with family.

Inside, the villa boasts modern and stylish design elements that are sure to impress. There are 4

AMI 9413

<sup>1</sup> (Call to national fixed network) | <sup>2</sup> (Call to national mobile network)

bedrooms and 4 bathrooms in total, plenty of room for you and your family to spread out and enjoy all the comforts of home.

## **Property Features**

• Pool

Garden

Energetic certification: Exempt

Garage

João Marrafa

+351914770141 2 · +351291764129 1

joaomarrafa@goldenresidence.pt