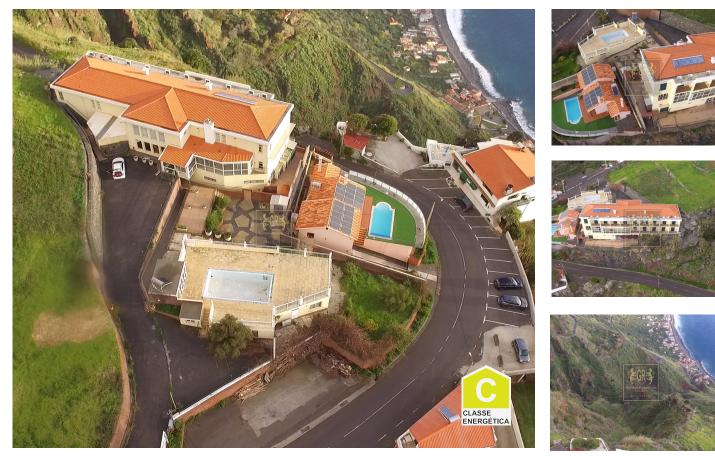

## Hotel in Fajã da Ovelha, Calheta

Hotel situated in Fajã da Ovelha, in Calheta, offering excellent sun exposure throughout the day and an amazing open view of the sea.

You can find all amenities close by and the sea (around 5 minutes by car).

There is a total of 14 bedrooms but has capacity to expand.

## **Property Features**

Pool

• Energetic certification: C

João Marrafa

+351914770141 2 · +351291764129 1

joaomarrafa@goldenresidence.pt

T +351 291 764 129 <sup>1</sup> · T +351 914 770 141 <sup>2</sup> · E info@goldenresidence.pt Estrada Monumetal, 190F AMI 9413