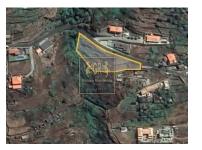

## Fajã da Ovelha - Land

**!!!** 1850

Land Area (m²)

225 000 €

(EUR €)

## Land in Fajã da Ovelha

Excellent land located in Fajã da Ovelha, offering an amazing view of the sea and excellent sun exposure throughout the day, in a very calm area in Fajã da Ovelha.