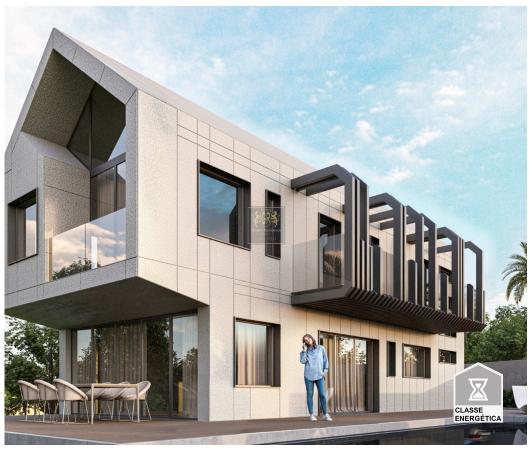

## Ponta do Pargo - Villa

Bedrooms

Bathrooms

**200** Area (m²)

**390** 

Land Area (m²)

Swimming Pool

800 000 €

## Villa Chalet T3 in Ponta do Pargo

Amazing and unique new Villa located in Ponta do Pargo, in Calheta.

The house is based on 2 floors and has 3 bedrooms (one of them a suite) and 3 bathrooms. There is also a pool, barbecue and garden area.

## **Property Features**

 Pool Garden

· Energetic certification: In process

João Marrafa

+351914770141 2 · +351291764129 1

joaomarrafa@goldenresidence.pt

T +351 291 764 129 1 · T +351 914 770 141 2 · E info@goldenresidence.pt Estrada Monumetal, 190F **AMI 9413** 