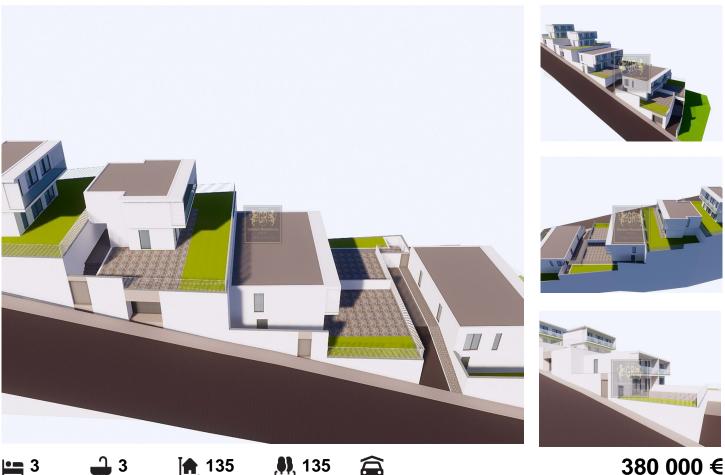

## Villa T3 in Câmara de Lobos

Area (m<sup>2</sup>)

Bathrooms

Bedrooms

Villas located in Câmara de Lobos, located in a privileged area and easy access both on foot and by car, ideal for those looking for the convenience of having close to you all the services necessary for the day to day, from: Supermarkets, Cafes, Restaurants, bakeries, Pharmacies, Hairdressers, Schools and with access to 2 minutes from the entrance and exit of the expressway.

They are modern villas of typology T3, which have an endless sea view on their balconies and gardens of excellent sun exposure. With thermal and acoustic insulation, photovoltaic solar panels, opens space kitchens with excellent finishes and above average materials. All houses have air conditioning, video intercom, private parking and private street.