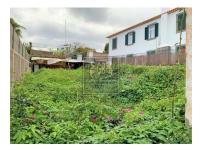

## Land with ruin located in Funchal

Excellent land with a ruin, with a total area of 430m2 located in São Pedro, Funchal, very close to all communities and only a 2 minutes walk from the center of Funchal.

The land has a lot of potential and already has a project approved for a charming familiar house.