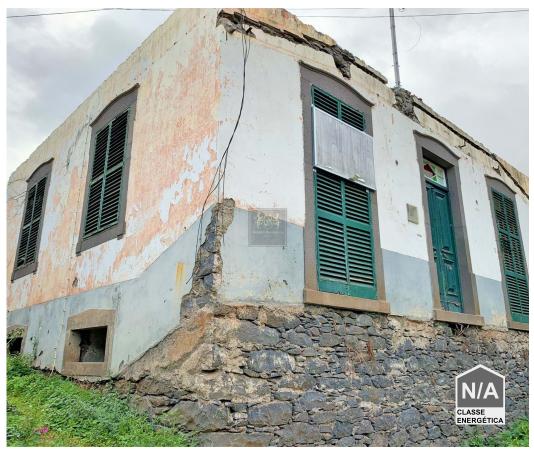

## Land with ruin located in Funchal

Excellent land with a ruin, with a total area of 430m2 located in São Pedro, Funchal, very close to all communities and only a 2 minutes walk from the center of Funchal.

The land has a lot of potential and already has a project approved for a charming familiar house.