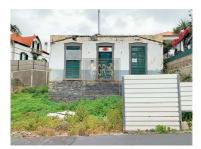

## Land with ruin located in Funchal

Excellent land with a ruin, with a total area of 430m2 located in São Pedro, Funchal, very close to all communities and only a 2 minutes walk from the center of Funchal.

The land has a lot of potential and already has a project approved for a charming familiar house.