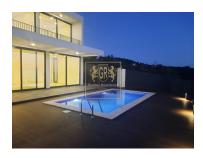

## Villa T3 in Ponta do Pargo, Calheta

Charming modern style house located in Ponta do Pargo, Calheta, close to all communities such as supermarket, restaurants and coffee shops of excellence, pharmacy, etc.

The house is located in a calm area and offers excellent sun exposure throughout the day. There is a large pool, garden, a barbecue and a good size garage.

The house is based on two floors connected by stairs and has a sleek and modern design.

## **Property Features**

• Pool • Garden

• Energetic certification: B • Garage

João Marrafa

+351914770141 <sup>2</sup> · +351291764129 <sup>1</sup>

joaomarrafa@goldenresidence.pt

T +351 291 764 129 <sup>1</sup> · T +351 914 770 141 <sup>2</sup> · E info@goldenresidence.pt Estrada Monumetal, 190F AMI 9413