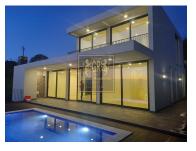

## Villa T3 in Ponta do Pargo, Calheta

Charming modern style house located in Ponta do Pargo, Calheta, close to all communities such as supermarket, restaurants and coffee shops of excellence, pharmacy, etc.

The house is located in a calm area and offers excellent sun exposure throughout the day. There is a large pool, garden, a barbecue and a good size garage.

The house is based on two floors connected by stairs and has a sleek and modern design.

## **Property Features**

• Pool • Garden

• Energetic certification: B • Garage

João Marrafa

+351914770141 <sup>2</sup> · +351291764129 <sup>1</sup>

joaomarrafa@goldenresidence.pt

T +351 291 764 129 <sup>1</sup> · T +351 914 770 141 <sup>2</sup> · E info@goldenresidence.pt Estrada Monumetal, 190F AMI 9413