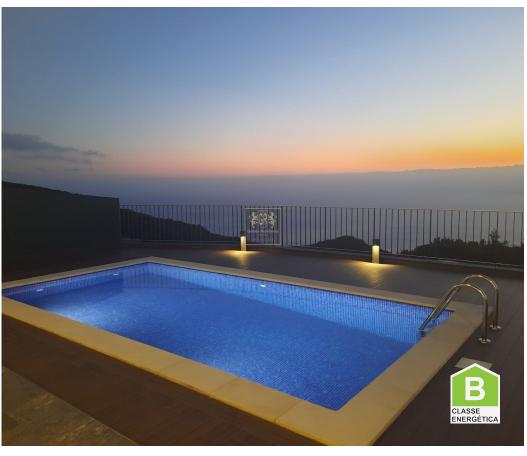

## Villa T3 in Ponta do Pargo, Calheta

Charming modern style house located in Ponta do Pargo, Calheta, close to all communities such as supermarket, restaurants and coffee shops of excellence, pharmacy, etc.

The house is located in a calm area and offers excellent sun exposure throughout the day. There is a large pool, garden, a barbecue and a good size garage.

The house is based on two floors connected by stairs and has a sleek and modern design.

## **Property Features**

• Pool • Garden

• Energetic certification: B • Garage

João Marrafa

+351914770141 <sup>2</sup> · +351291764129 <sup>1</sup>

joaomarrafa@goldenresidence.pt

T +351 291 764 129 <sup>1</sup> · T +351 914 770 141 <sup>2</sup> · E info@goldenresidence.pt Estrada Monumetal, 190F AMI 9413