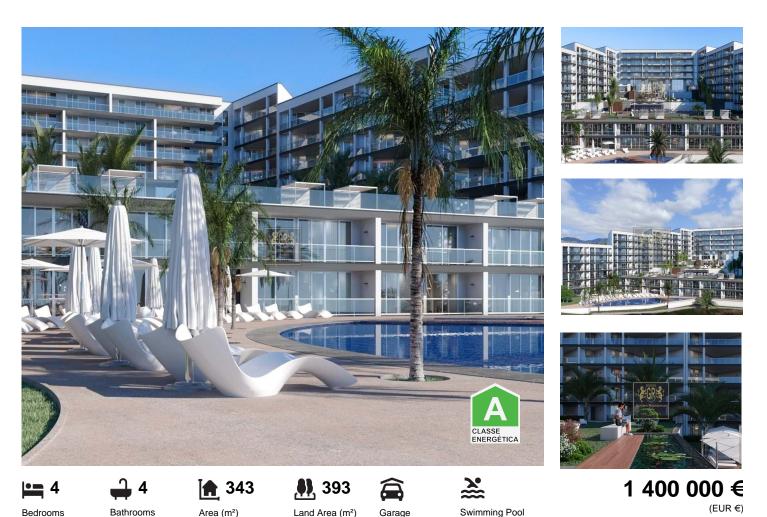

## Sea-Front apartment T3 em São Martinho, Funchal

Amazing new building in a private condominium, located in Estrada Monumental, São Martinho, Funchal, close to all communities such as bakeries, coffee shops and restaurants of excellence, supermarket, pharmacies, the famous shooping center Fórum Madeira, beaches, etc. You can find everything close by.

All the divisions are spacious and offer you very good sun exposure.

It is also sea-front so you can have an amazing view of the sea and complete privacy. The building also offers a pool from the condominium, garden areas and an excellent lifestyle.

## **Property Features**

- Air conditioning
- Garden
- Lift
- Central location
- Garage

- Pool
- Private condominium
- Walking distance to beach
- Energetic certification: A

João Marrafa

+351914770141 2 · +351291764129 1