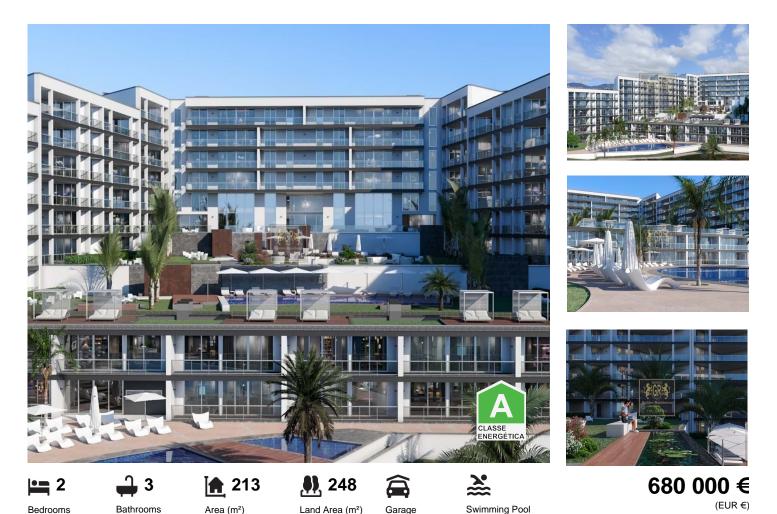

## Sea-Front apartment T2 em São Martinho, Funchal

Amazing new building in a private condominium, located in Estrada Monumental, São Martinho, Funchal, close to all communities such as bakeries, coffee shops and restaurants of excellence, supermarket, pharmacies, the famous shooping center Fórum Madeira, beaches, etc. You can find everything close by.

All the divisions are spacious and offer you very good sun exposure.

It is also sea-front so you can have an amazing view of the sea and complete privacy. The building also offers a pool from the condominium, garden areas and an excellent lifestyle.

## **Property Features**

- Air conditioning
- Garden
- Lift
- Central location
- Garage

- Pool
- Private condominium
- Walking distance to beach
- Energetic certification: A

João Marrafa

+351914770141 2 · +351291764129 1