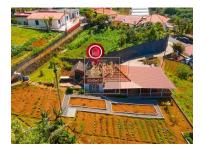

A private driveway leads from the main road to the house for you to park your own car on the property. The house has three bedrooms, one bathroom, a living room and dining room area, a fully equipped kitchen, storage room and outside storage shack.

Unique terrain with a variety of palm trees, fruit trees, vegetable gardens, and lovely cactus beds. The property has a total area of 1600m2, which gives a lot of potential for further development.

The house comes completely furnished with all essential items for immediate move in. This property