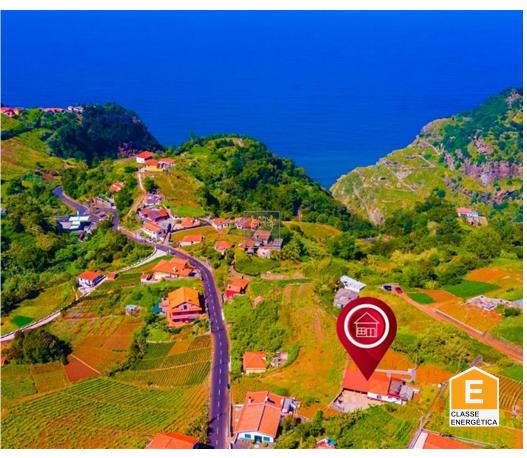

## House T3 in São Jorge, Santana

Charming old house located in scenic São Jorge, Santana, offering amazing views of the sea and the assorted flora that are surrounding the property. A unique place to enjoy tranquility and privacy with public facilities and attractions nearby.

Unique terrain with a variety of palm trees, fruit trees, vegetable gardens, and lovely cactus beds. The property has a total area of 1600m2, which gives a lot of potential for further development.

The house comes completely furnished with all essential items for immediate move in. This property