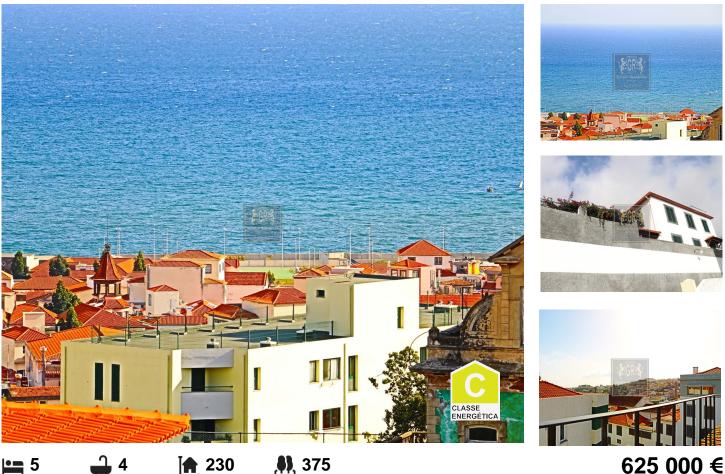

## House T5 in Santa Luzia, Funchal

A 5-minute walk from the heart of Funchal.

House completely rebuilt and modernized, divided into two apartments of typology T2, independent and enjoying great privacy. Each apartment has 2 suites with built-in closets, living room with 'open space' configuration, distribution hall with built-in closets, kitchen and social bathroom. The bathrooms and kitchens are equipped with all appliances and cabinets. The ground floor apartment has yet another living room, laundry room and an annex with a small bedroom and bathroom.

Any apartments have ample spaces to sunbathe and relax. The ground floor apartment will enjoy the garden, typically Madeiran, with a large porch and two parking spaces, one of which is covered. The first floor features a porch patio and a terrace, also with a porch, and a parking-covered place.

The total area of the land is 375.00m2. The deployment area is 109m2, the gross construction area of 230.00m2, the gross dependent area 12.00m2 and the private gross area of 218.00m2.