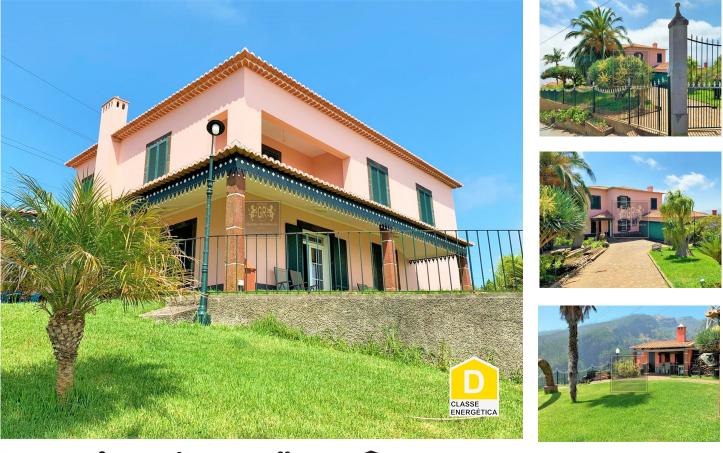

## House T3 in Monte

This beautiful well constructed traditional style Villa is located up along the east coastine where we have the famous Monte Palace Tropical Gardens, and the breathtaking church within the gardens. This area is ideal for those wishing to hike or just to relax and take in the stunning views overlooking the Islands capital. It is only 15 mins from the Airport and 10 mins from Funchal.

The Villa has spacious rooms within, a large kitchen with excellent natural light from the windows and a large living room connected to the dining area. There is also a separate well constructed barbecue with bathroom next to the house.

The property has a very large driveway leading up to the main house and a garage for 2 cars. At the front of the property there is a tastefully tiled patio, a large garden and barbecue area. The garden is surrounding the house and has many different exotic plants and if desired there is space to construct

 $^{\rm 1}$  (Call to national fixed network)  $~|~~^{\rm 2}$  (Call to national mobile network)

a pool of any size. There is also a lake with swans in the garden. The area surrounding the house is very peaceful and serene. It also offers you excellent sun exposure throughout the day.

## **Property Features**

- Fireplace
- Energetic certification: D

- Garden
- Garage

João Marrafa

+351914770141 <sup>2</sup> · +351291764129 <sup>1</sup>

joaomarrafa@goldenresidence.pt

T +351 291 764 129 <sup>1</sup> · T +351 914 770 141 <sup>2</sup> · E info@goldenresidence.pt Estrada Monumetal, 190F