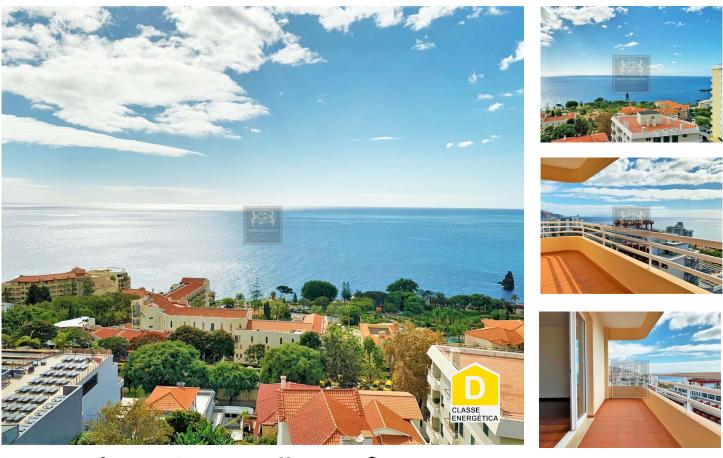

## Penthouse T4 in Lido, São Martinho

Excellent new Penthouse apartment, situated in the noble zone of Madeira Island, the Lido area, close to all communities such as coffees and restaurants of excellence, beaches, pharmacies, etc. The apartment is on the last floor so it offers an amazing 180° view of the sea and perfect sun exposure throughout the day.

The apartment is in excellent condition and it's made with very good quality materials. It doesn't have furniture but this gives you the freedom to decorate it as you want.

There are 4 bedrooms and 4 bathrooms in total (2 bathrooms ensuite), all of the bedrooms are made in a very good size and with excellent sun exposure. In main bedroom you can also find a good size balcony to enjoy the beautiful sunny days that Madeira offers.