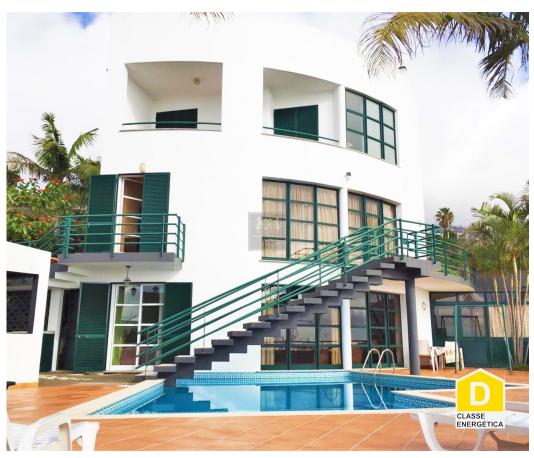

## T7 Villa in Monte

Excellent traditional style Villa located in Monte, offering you an amazing panoramic view to the city area, the harbor and the sea. Only 15 minutes from the center of Funchal.

Entering the house, you'll find a large living room area with a beautiful fireplace and a dining area next to it. It has excellent natural daylight.

## **Property Features**

• Fireplace • Pool

• Garden • Energetic certification: D

Furnished

João Marrafa

+351914770141 2 · +351291764129 1

joaomarrafa@goldenresidence.pt

T +351 291 764 129 <sup>1</sup> · T +351 914 770 141 <sup>2</sup> · E info@goldenresidence.pt Estrada Monumetal, 190F AMI 9413