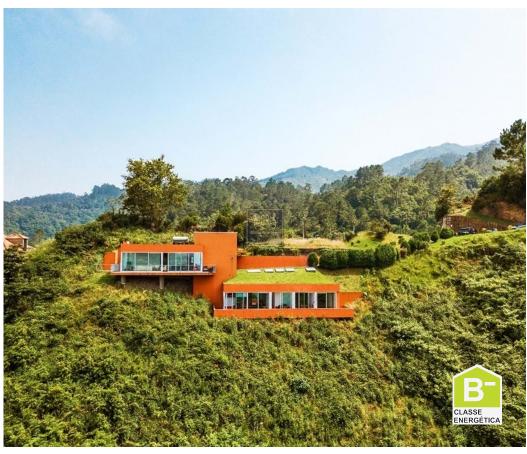

## **House T3 in Santana**

Amazing modern house located in a unique part of Madeira called Ilha, in Santana. Santana is full of green spaces containing beautiful and unique plants and especially, it is very calm, perfect to relax. The house is situated on the top of the hill, offering you an amazing panoramic view to the most beautiful green spaces in Madeira and the sea.

The house has 3 large bedrooms, an office (which can be turned into another bedroom) and a large living room.

It has a total area of 4530m2 with a large land in the front of the house, included in that area.

## **Property Features**

• Energetic certification: B-

João Marrafa

+351914770141 <sup>2</sup> · +351291764129 <sup>1</sup>

joaomarrafa@goldenresidence.pt

T +351 291 764 129 <sup>1</sup> · T +351 914 770 141 <sup>2</sup> · E info@goldenresidence.pt Estrada Monumetal, 190F AMI 9413