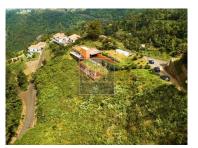

## **House T3 in Santana**

Amazing modern house located in a unique part of Madeira called Ilha, in Santana. Santana is full of green spaces containing beautiful and unique plants and especially, it is very calm, perfect to relax. The house is situated on the top of the hill, offering you an amazing panoramic view to the most beautiful green spaces in Madeira and the sea.

The house has 3 large bedrooms, an office (which can be turned into another bedroom) and a large living room.

It has a total area of 4530m2 with a large land in the front of the house, included in that area.