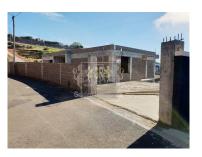

## Land for construction in Calheta

Excellent land with house for construction located in Calheta, near the zone of Jardim do Mar. This calm zone is very famous because of the perfect sun exposure that it has all day and the amazing beaches that the zone offers.

The land has a total area of 1500m2 with the house in it. It has an amazing panoramic view to the sea and to the mountains.

The house is made of good quality materials and already has the contruction for a pool.