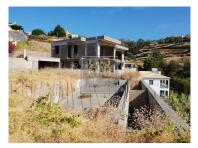

## Land for construction in Calheta

Excellent land with house for construction located in Calheta, near the zone of Jardim do Mar. This calm zone is very famous because of the perfect sun exposure that it has all day and the amazing beaches that the zone offers.

The land has a total area of 1500m2 with the house in it. It has an amazing panoramic view to the sea and to the mountains.

The house is made of good quality materials and already has the contruction for a pool.