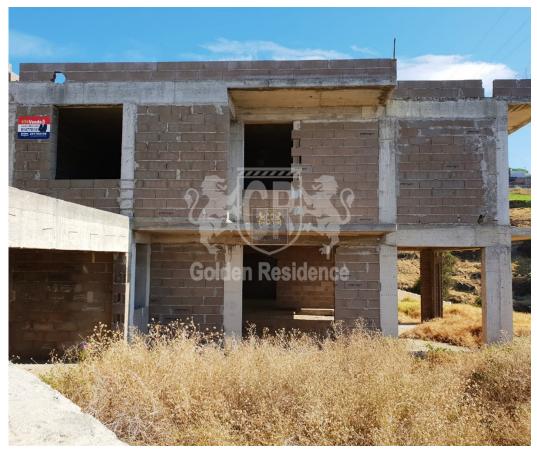

## Land for construction in Calheta

Excellent land with house for construction located in Calheta, near the zone of Jardim do Mar. This calm zone is very famous because of the perfect sun exposure that it has all day and the amazing beaches that the zone offers.

The land has a total area of 1500m2 with the house in it. It has an amazing panoramic view to the sea and to the mountains.

The house is made of good quality materials and already has the contruction for a pool.