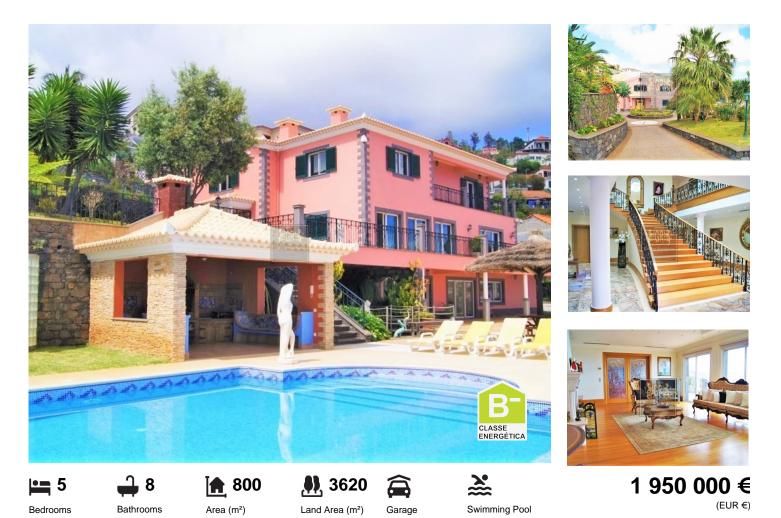

## T5 Villa in Funchal

Fantastic villa located in Funchal, between Monte and the center of Funchal. The beautiful place that it is situated offers an amazing panoramic view to the sea, to the moutains and to the city areas.

As you enter with the car, you pass on the big and beautiful gardens of the house and you also have a roundabout in front of the house to turn over the car.

Entering the house, you have a very beautiful view of sofisticated stairs and a beautiful colorful draw in the seiling made of tile. In the main entrance level, you have an office, a bathroom and a bedroom on the left side and on the right side you can find the kitchen and the elevator.

×

On the upper part, as you go by the stairs or the elevator, you can find the bedrooms, all of them are spacious and each of them with a closet and a private bathroom. You can also find the attic goind upper where you have some substitute tiles for the floor, walls, etc.

As you go down to the lowest level of the house, you can find a the bar, a games room, a big dining room and a room to keep the wine organized. On that same level, you can find the pool and as you go to the pool you can find a lake with some fishes and a barbecue. In there, you also have a shower.

## **Property Features**

• Fireplace

- Pool
- Garden Lift
- Energetic certification: B-

Garage

Furnished

Rui Vieira

+351963972228 2 · +351291764129 1

ruivieira@goldenresidence.pt